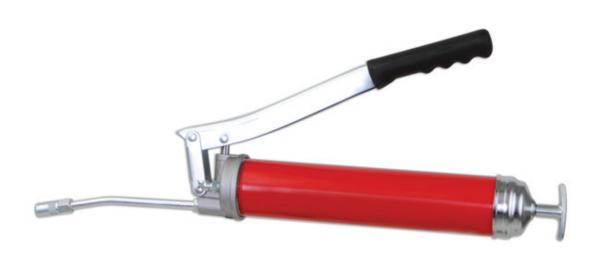

## **Supa-Lite Aluminium Grease Gun**

Supa-Lite aluminium grease gun with variable stroke for confined areas.

## **Additional Information**

- 25% lighter than a standard grease gun. Reduced weight reduces fatigue also ideal for workers working at heights.
- · Barrel manufactured from 1.6mm aluminium and supplied with a steel extension and 4 jaw coupler.
- Develops 10000psi (690bar) with variable stroke for confined areas.
- · Filler pump loading/bulk fill.
- For use with 400gm grease cartridges (available from Connect Part No. 35332).